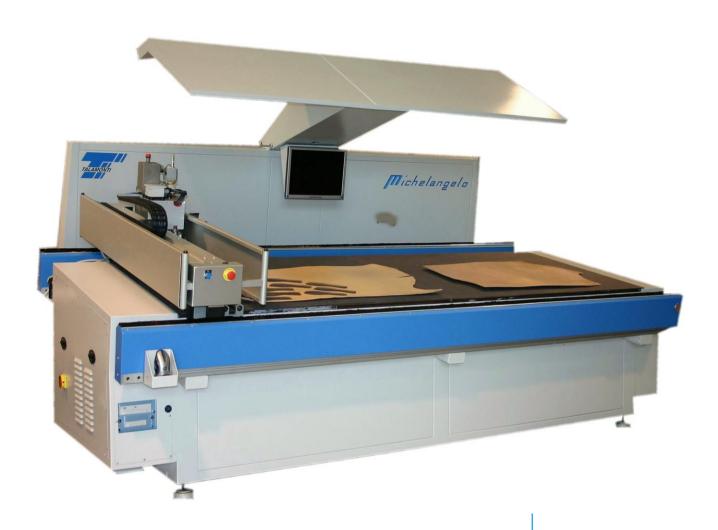

## » Automatic cutting leather sole Michelangelo

Innovative, strong and robust cutting machine without hollow punch

Cutting machine Cad/Cam with our patented system.

The material is blocked by the vacuum plain and the pressing rolls to get the maximum precision of final result.

It is possible to realize small internal shapes, groves, holes and every type of decoration, or cutting thin painting films on the leather sole.

Working Area 3000 x 1200 – Cutting thickness 0/35 mm passing only one time

Our experience in the footwear sector allows us to diffuse the Cad/Cam technologies for the design ant the cut of the used products, as the leather sole, thunit, fiberboard, micro and others materials.

## **TECHNICAL FEATURES**

Production: 250 pairs/hour

Power 6 kw

Dimensions 3,70 x 2,20 x h2,50